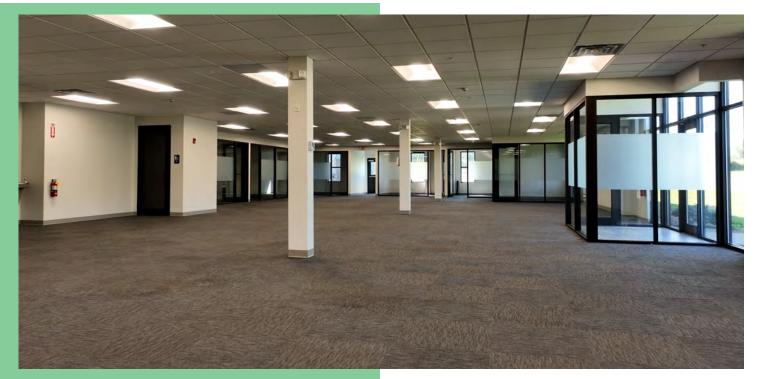

## **Property Details**

- Total SF: 73,500±
- 67,250± SF Warehouse
- 6,250± SF Office
- Ample Parking
- Clear Height: 21' 25'
- Bay Spacing: 25' 58'
- Floor Thickness: 8" 12"

- Docks: 4 Interior, 2 Exterior
- Drive-in: Single 14' Door
- Lighting: LED
- Sprinkler: Wet Dual Loop
- 2± Acres of Outdoor Storage
- Power: 600 Amp, 3 Phase/480 Volt
- Near NYS Thruway Exits 37 & 38