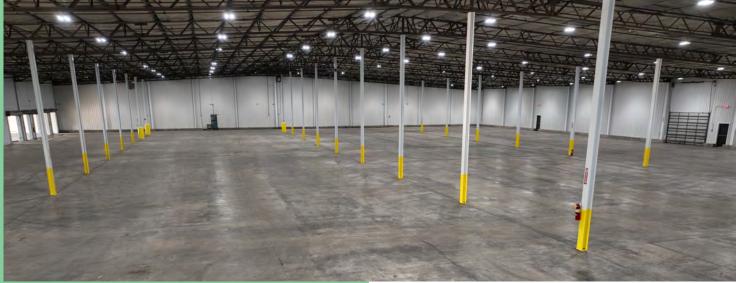

## **Property Details**

- Total SF: 73,500±
- 67,250± SF Warehouse
- 6,250± SF Office
- Ample Parking
- Clear Height: 21' 25'
- Bay Spacing: 25' 58'
- Floor Thickness: 8" 12"

- Docks: 4 Interior, 2 Exterior
- Drive-in: Single 14' Door
- Lighting: LED
- Sprinkler: Wet Dual Loop
- 2± Acres of Outdoor Storage
- Power: 600 Amp, 3 Phase/480 Volt
- Near NYS Thruway Exits 37 & 38