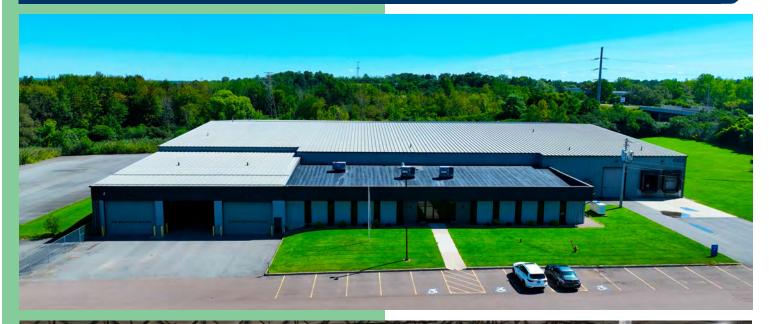

## 4583 BUCKLEY ROAD LIVERPOOL, NEW YORK

## WAREHOUSE / DISTRIBUTION FOR LEASE

315-345-4646

Dennis Hennessy, SIOR
Licensed Associate Real Estate Broker
dhennessy@corcompanies.com

COR CNY BROKERAGE, LLC . 542 TOWNE DRIVE . FAYETTEVILLE, NY 13066

## **Property Details**

- Total SF: 73,500±
- 67,250± SF Warehouse
- 6,250± SF Office
- Ample Parking
- Clear Height: 21' 25'
- Bay Spacing: 25' 58'
- Floor Thickness: 8" 12"

- Docks: 4 Interior, 2 Exterior
- Drive-in: Single 14' Door
- Lighting: LED
- Sprinkler: Wet Dual Loop
- 2± Acres of Outdoor Storage
- Power: 600 Amp, 3 Phase/480 Volt
- Near NYS Thruway Exits 37 & 38