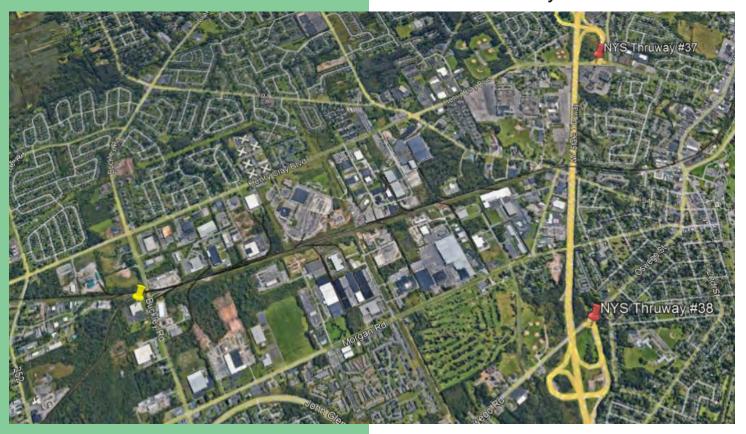

## **Property Details**

- Total SF: 73,500±
- 67,250± SF Warehouse
- 6,250± SF Office
- Ample Parking
- Clear Height: 21' 25'
- Bay Spacing: 25' 58'
- Floor Thickness: 8" 12"

- Docks: 4 Interior, 2 Exterior
- Drive-in: Single 14' Door
- Lighting: LED
- Sprinkler: Wet Dual Loop
- 2± Acres of Outdoor Storage
- Power: 600 Amp, 3 Phase/480 Volt
- Near NYS Thruway Exits 37 & 38